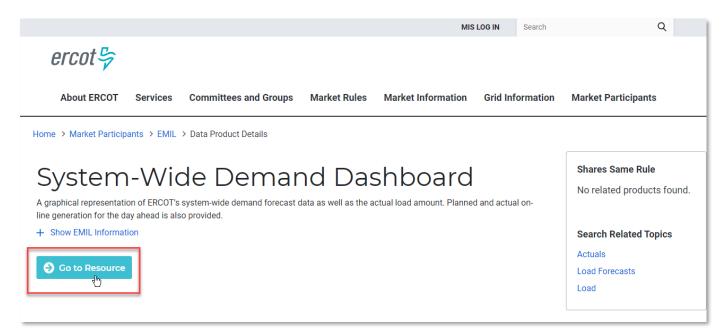

# Helpful links to access dashboards from the EMIL

A new **Go to Resource** link is now available in the ERCOT Market Information List (EMIL) search returns for dashboards. Click the link to access the dashboard.