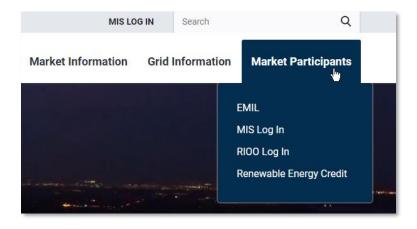

### Streamlined user experience for Market Participant section

The Market Participant section of ERCOT.com is the entry point for Market Participants to access the ERCOT Market Information List (EMIL) and, if desired, log in to the Market Information System (MIS) with a digital certificate to access Market Participant-specific Secure and Certified information. The navigation has been streamlined to offer links to the most-visited Market Participant areas: the EMIL search page, the MIS Log In, the RIOO Log In, and the Renewable Energy Credit website.